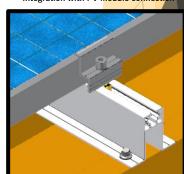

#### Innovative

Adjustable positioning for Integration with railless solation. Optimal ventilation with 100mm clearance between PV module and roof.

#### Versatile

Attach to wide variety of trapezoidal.

### **Effortless**

Waterproofing strips integrated. Tapered screws to prevent damaging of roof sheets.

| Application   | Roof Top – Railless                                                                                                                                                                                                |
|---------------|--------------------------------------------------------------------------------------------------------------------------------------------------------------------------------------------------------------------|
| Roof types    | Trapezoidal (IBR) Consult for other roof manufacturers                                                                                                                                                             |
| Test protocol | Structural analysis to obtain reaction forces for each possible scenario.  Pull tests on clamped bracket  FEM analysis on part under load                                                                          |
| Materials     | Fasteners: Stainless Steel (A2) "Available in Stainless steel (A4)"  Body: Extruded aluminium (6063 T6) Anodised with 15µm layer "Anodising available in 25µm layer"  Weatherproof strips: SVA45 Expanded EVA foam |
| Manufactured  | 100% South African produce and fabricated                                                                                                                                                                          |
| Warranty      | 10 years <sup>1</sup>                                                                                                                                                                                              |