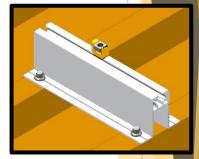

|
| Materials     | Fasteners: Stainless Steel (A2) "Available in Stainless steel (A4)"  Body: Extruded aluminium (6063 T6) Anodised with 15µm layer "Anodising available in 25µm layer"  Weatherproof strips: SVA45 Expanded EVA foam |
| Manufactured  | 100% South African produce and fabricated                                                                                                                                                                          |
| Warranty      | 10 years <sup>1</sup>                                                                                                                                                                                              |

## Integration with Fasteners



Integration with PV module connection