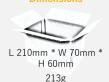

# Rib Surface Bracket, Railless

AXE\_AL\_BR\_RS\_RL

## Durable

Non-corrosive materials for the toughest environmental conditions. Strength and integrity testing done.

#### Innovative

Adjustable positioning for Integration with railless solation. Optimal ventilation with 100mm clearance between PV module and roof.

#### Versatile

Attach to wide variety of trapezoidal.

### **Effortless**

Waterproofing strips integrated. Tapered screws to prevent damaging of roof sheets.





| Application   | Roof Top – Railless                                                                                                                                                                                                |
|---------------|--------------------------------------------------------------------------------------------------------------------------------------------------------------------------------------------------------------------|
| Roof types    | Trapezoidal (IBR) Consult for other roof manufacturers                                                                                                                                                             |
| Test protocol | Structural analysis to obtain reaction forces for each possible scenario.  Pull tests o