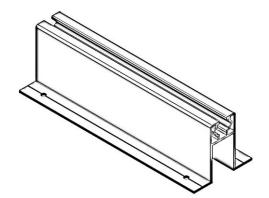

# Rib Surface Bracket, Railless

AXE\_AL\_BR\_RS\_RL

#### Innovative

Adjustable positioning for Integration with railless solation. Optimal ventilation with 100mm clearance between PV module and roof.

#### Versatile

Attach to wide variety of trapezoidal.

### **Effortless**

Waterproofing strips integrated. Tapered screws to prevent damaging of roof sheets.

| Application   | Roof Top – Railless                                                                                                                                                                                                |
|---------------|--------------------------------------------------------------------------------------------------------------------------------------------------------------------------------------------------------------------|
| Roof types    | Trapezoidal (IBR) Consult for other roof manufacturers                                                                                                                                                             |
| Test protocol | Structural analysis to obtain reaction forces for each possible scenario.  Pull tests on clamped bracket  FEM analysis on part under load                                                                          |
| Materials     | Fasteners: Stainless Steel (A2) "Available in Stainless steel (A4)"  Body: Extruded aluminium (6063 T6) Anodised with 15µm layer "Anodising available in 25µm layer"  Weatherproof strips: SVA45 Expanded EVA foam |
| Manufactured  | 100% South African produce and fabricated                                                                                                                                                                          |
| Warranty      | 10 years <sup>1</sup>                                                                                                                                                                                              |