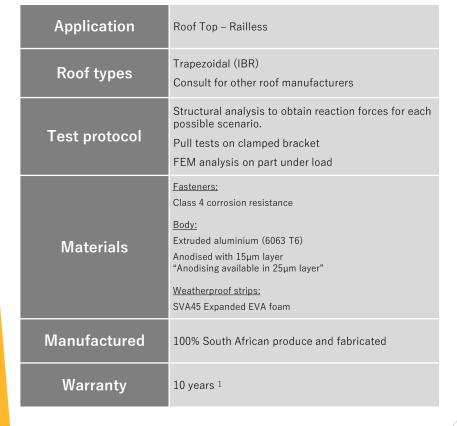

#### Durable

Non-corrosive materials for the toughest environmental conditions. Strength and integrity testing done.

#### Innovative

Integrated rail for seamless clamp connection. Optimal ventilation with 100mm clearance between PV module and roof.

### Versatile

Flexible mounting points for connecting to various trapezoidal roofs.

#### Effortless

Waterproofing strips integrated. Guide holes for screw positioning. Tapered screws to prevent damaging of roof sheets. Dimensions

Integration with Fasteners

Integration with PV module connection