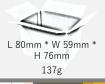

#### Effortless

Waterproofing strips integrated. Guide holes for screw positioning. Tapered screws to prevent damaging of roof sheets. Dimensions

Integration with Fasteners

Integration with PV module connection