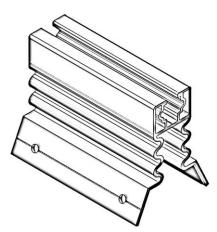

## **IBR Bracket, Railless**

AXE\_AL\_BR\_IBR\_RL

#### Innovative

Integrated rail for seamless clamp connection. Optimal ventilation with 100mm clearance between PV module and roof.

### Versatile

Flexible mounting points for connecting to various trapezoidal roofs.

#### Effortless

Waterproofing strips integrated. Guide holes for screw positioning. Tapered screws to prevent damaging of roof sheets. Dimensions

Integration with Fasteners

Integration with PV module connection