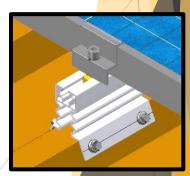

#### Innovative

Integrated rail for seamless clamp connection. Optimal ventilation with 100mm clearance between PV module and roof.

#### Effortless

Waterproofing strips integrated. Guide holes for screw positioning. Tapered screws to prevent damaging of roof sheets. Dimensions

Integration with Fasteners

Integration with PV module connection