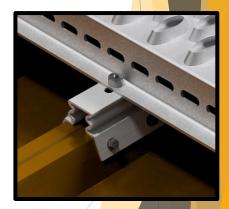

o obtain reaction forces for each possible scenario.  Pull tests on clamped bracket  FEM analysis on part under load                                              |
| Materials     | Fasteners: Class 4 corrosion resistance  Body: Extruded aluminium (6063 T6) Anodised with 15µm layer "Anodising available in 25µm layer"  Weatherproof strips: SVA45 Expanded EVA foam |
| Manufactured  | 100% South African produce and fabricated                                                                                                                                              |
| Warranty      | 10 years <sup>1</sup>                                                                                                                                                                  |

Integration with Walkway