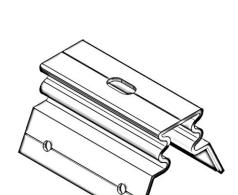

# IBR Bracket, Horisontal

AXE\_AL\_BR\_IBR\_H

#### **Effortless**

Waterproofing strips integrated. Guide holes for screw positioning. Tapered screws to prevent damaging of roof sheets.

| Application   | Roof Top – Walkways and Cable trays                                                                                                                                                    |
|---------------|----------------------------------------------------------------------------------------------------------------------------------------------------------------------------------------|
| Roof types    | Trapezoidal (IBR) Consult for other roof manufacturers                                                                                                                                 |
| Test protocol | Structural analysis to obtain reaction forces for each possible scenario.  Pull tests on clamped bracket  FEM analysis on part under load                                              |
| Materials     | Fasteners: Class 4 corrosion resistance  Body: Extruded aluminium (6063 T6) Anodised with 15µm layer "Anodising available in 25µm layer"  Weatherproof strips: SVA45 Expanded EVA foam |
| Manufactured  | 100% South African produce and fabricated                                                                                                                                              |
| Warranty      | 10 years <sup>1</sup>                                                                                                                                                                  |