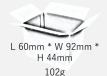

### **Effortless**

Convenient installation with accessible fasteners for saving installation

| Application   | Roof Top – Angled systems (Railed or Railless)                                                                                                                                                                     |
|---------------|--------------------------------------------------------------------------------------------------------------------------------------------------------------------------------------------------------------------|
| Roof types    | Corrugated Consult for other roof manufacturers                                                                                                                                                                    |
| Test protocol | Structural analysis to obtain reaction forces for each possible scenario.  Pull tests on clamped bracket  FEM analysis on part under load                                                                          |
| Materials     | Fasteners: Stainless Steel (A2) "Available in Stainless steel (A4)"  Body: Extruded aluminium (6063 T6) Anodised with 15µm layer "Anodising available in 25µm layer"  Weatherproof strips: SVA45 Expanded EVA foam |
| Manufactured  | 100% South African produce and fabricated                                                                                                                                                                          |
| Warranty      | 10 years <sup>1</sup>                                                                                                                                                                                              |