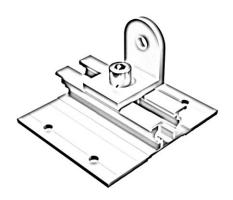

Corrugated Bracket, Vertical

# Corrugated Bracket, **Vertical**

AXE\_AL\_BR\_COR\_V

# Versatile

Attach to wide variety corrugated roofs. Fixation of angled systems to roofing.

### **Effortless**

Convenient installation with accessible fasteners for saving installation

| Application   | Roof Top – Angled systems (Railed or Railless)                                                                                                                                                                     |
|---------------|--------------------------------------------------------------------------------------------------------------------------------------------------------------------------------------------------------------------|
| Roof types    | Corrugated Consult for other roof manufacturers                                                                                                                                                                    |
| Test protocol | Structural analysis to obtain reaction forces for each possible scenario.  Pull tests on clamped bracket  FEM analysis on part under load                                                                          |
| Materials     | Fasteners: Stainless Steel (A2) "Available in Stainless steel (A4)"  Body: Extruded aluminium (6063 T6) Anodised with 15µm layer "Anodising available in 25µm layer"  Weatherproof strips: SVA45 Expanded EVA foam |
| Manufactured  | 100% South African produce and fabricated                                                                                                                                                                          |
| Warranty      | 10 years <sup>1</sup>                                                                                                                                                                                              |