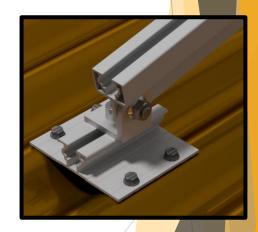

# Versatile

Attach to wide variety corrugated roofs. Fixation of angled systems to roofing.

## Integration with Walkway