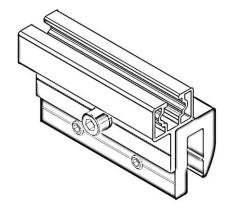

# Pinch Fix Bracket, Railless

AXE\_AL\_BR\_PF\_RL

### Innovative

Integrated rail for seamless clamp connection. Optimal ventilation with 100mm clearance between PV module and roof.

## **Effortless**

Convenient installation with accessible fasteners for saving installation time. No sheet penetration needed.

| Application   | Roof Top – Railless                                                                                                                                                    |
|---------------|------------------------------------------------------------------------------------------------------------------------------------------------------------------------|
| Roof types    | Brownbuilt Craft-Lok Dimondek Consult for other roof manufacturers                                                                                                     |
| Test protocol | Structural analysis to obtain reaction forces for each possible scenario.  Pull tests on clamped bracket  FEM analysis on part under load                              |
| Materials     | Fasteners: Stainless Steel (A2)  "Available in Stainless steel (A4)"  Body: Extruded aluminium (6063 T6) Anodised with 15µm layer  "Anodising available in 25µm layer" |
| Length        | 80mm for maximum support to the PV module and to give the installer flexibility on bracket positioning                                                                 |
| Manufactured  | 100% South African produce and fabricated                                                                                                                              |
| Warranty      | 10 years <sup>1</sup>                                                                                                                                                  |