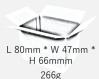

## **Effortless**

Convenient installation with accessible fasteners for saving installation time. No sheet penetration needed.

| Application   | Roof Top – Railless                                                                                                                                                    |
|---------------|------------------------------------------------------------------------------------------------------------------------------------------------------------------------|
| Roof types    | Brownbuilt Craft-Lok Dimondek Consult for other roof manufacturers                                                                                                     |
| Test protocol | Structural analysis to obtain reaction forces for each possible scenario.  Pull tests on clamped bracket  FEM analysis on part under load                              |
| Materials     | Fasteners: Stainless Steel (A2)  "Available in Stainless steel (A4)"  Body: Extruded aluminium (6063 T6) Anodised with 15µm layer  "Anodising available in 25µm layer" |
| Length        | 80mm for maximum support to the PV module and to give the installer flexibility on bracket positioning                                                                 |
| Manufactured  | 100% South African produce and fabricated                                                                                                                              |
| Warranty      | 10 years <sup>1</sup>                                                                                                                                                  |