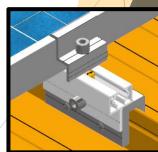

### Innovative

Integrated rail for seamless clamp connection. Optimal ventilation with 100mm clearance between PV module and roof.

## **Effortless**

Convenient installation with accessible fasteners for saving installation time. No sheet penetration needed.

| Application   | Roof Top – Railless                                                                                                                                                    |
|---------------|------------------------------------------------------------------------------------------------------------------------------------------------------------------------|
| Roof types    | Brownbuilt Craft-Lok Dimondek Consult for other roof manufacturers                                                                                                     |
| Test protocol | Structural analysis to obtain reaction forces for each possible scenario.  Pull tests on clamped bracket  FEM analysis on part under load                              |
| Materials     | Fasteners: Stainless Steel (A2)  "Available in Stainless steel (A4)"  Body: Extruded aluminium (6063 T6) Anodised with 15µm layer  "Anodising available in 25µm layer" |
| Length        | 80mm for maximum support to the PV module and to give the installer flexibility on bracket positioning                                                                 |
| Manufactured  | 100% South African produce and fabricated                                                                                                                              |
| Warranty      | 10 years <sup>1</sup>                                                                                                                                                  |

## Integration with Fasteners

Integration with PV module connection

For further information: www.axestruct.com Subject to change without notice. 2019 © Axe Struct (Pty) Ltd