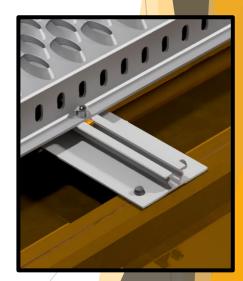

load                                                                          |
| Materials     | Fasteners: Stainless Steel (A2) "Available in Stainless steel (A4)"  Body: Extruded aluminium (6063 T6) Anodised with 15µm layer "Anodising available in 25µm layer"  Weatherproof strips: SVA45 Expanded EVA foam |
| Manufactured  | 100% South African produce and fabricated                                                                                                                                                                          |
| Warranty      | 10 years <sup>1</sup>                                                                                                                                                                                              |

Integration with Walkway