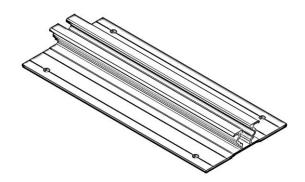

## **Effortless**

Waterproofing strips integrated. Tapered screws to prevent damaging of roof sheets.

| Application   | Roof Top – Walkway or cable trays                                                                                                                                                                                  |
|---------------|--------------------------------------------------------------------------------------------------------------------------------------------------------------------------------------------------------------------|
| Roof types    | Trapezoidal (IBR) Consult for other roof manufacturers                                                                                                                                                             |
| Test protocol | Structural analysis to obtain reaction forces for each possible scenario.  Pull tests on clamped bracket  FEM analysis on part under load                                                                          |
| Materials     | Fasteners: Stainless Steel (A2) "Available in Stainless steel (A4)"  Body: Extruded aluminium (6063 T6) Anodised with 15µm layer "Anodising available in 25µm layer"  Weatherproof strips: SVA45 Expanded EVA foam |
| Manufactured  | 100% South African produce and fabricated                                                                                                                                                                          |
| Warranty      | 10 years <sup>1</sup>                                                                                                                                                                                              |