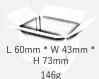

# Standing Rib Bracket, Horisontal

AXE\_AL\_BR\_SR\_H

### Durable

Non-corrosive materials for the toughest environmental conditions. Strength and integrity testing done.

#### Innovative

Adjustable positioning for Integration with mounting solution.

## Versatile

Attach to wide variety concealed fix roofs. Fixation of cable trays, walkways & safety lines.

#### **Effortless**

Convenient installation with accessible fasteners for saving installation time. No sheet penetration needed.





| Application   | Roof Top – Walkways or Cable trays                                                                                                                                    |
|---------------|-----------------------------------------------------------------------------------------------------------------------------------------------------------------------|
| Roof types    | Zip-Tek Dimondek Consult for other roof manufacturers                                                                                                                 |
| Test protocol | Structural analysis to obtain reaction forces for each possible scenario.  Pull tests on clamped bracket  FEM analysis on part under load                             |
| Materials     | Fasteners: Stainless Steel (A2)  "Av