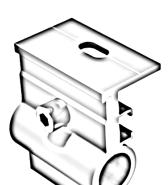

# Standing Rib Bracket, Horisontal

AXE\_AL\_BR\_SR\_H

### Durable

Non-corrosive materials for the toughest environmental conditions. Strength and integrity testing done.

#### Innovative

Adjustable positioning for Integration with mounting solution.

## Versatile

Attach to wide variety concealed fix roofs. Fixation of cable trays, walkways & safety lines.

#### **Effortless**

Convenient installation with accessible fasteners for saving installation time. No sheet penetration needed.





| Application   | Roof Top – Walkways or Cable trays                                                                                                                                    |
|---------------|------------------------------------------------------------------------------------------------