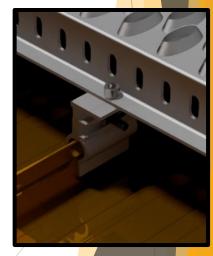

# Standing Rib Bracket, Horisontal

AXE\_AL\_BR\_SR\_H

## Versatile

Attach to wide variety concealed fix roofs. Fixation of cable trays, walkways & safety lines.

#### **Effortless**

Convenient installation with accessible fasteners for saving installation time. No sheet penetration needed.

| Application   | Roof Top – Walkways or Cable trays                                                                                                                                    |
|---------------|-----------------------------------------------------------------------------------------------------------------------------------------------------------------------|
| Roof types    | Zip-Tek Dimondek Consult for other roof manufacturers                                                                                                                 |
| Test protocol | Structural analysis to obtain reaction forces for each possible scenario.  Pull tests on clamped bracket  FEM analysis on part under load                             |
| Materials     | Fasteners: Stainless Steel (A2)  "Available in Stainless steel (A4)"  Body: Extruded aluminium (6063 T6) Anodised with 15µm layer "Anodising available in 25µm layer" |
| Manufactured  | 100% South African produce and fabricated                                                                                                                             |
| Warranty      | 10 years <sup>1</sup>                                                                                                                                                 |