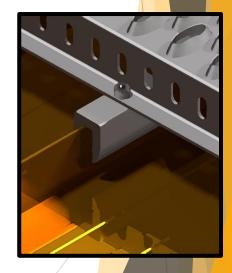

oad                            |
| Materials     | Fasteners: Stainless Steel (A2) "Available in Stainless steel (A4)"  Body: Extruded aluminium (6063 T6) Anodised with 15µm layer "Anodising available in 25µm layer" |
| Length        | 80mm for optimal roof contact and maximum strength                                                                                                                   |
| Manufactured  | 100% South African produce and fabricated                                                                                                                            |
| Warranty      | 10 years <sup>1</sup>                                                                                                                                                |

Integration with Walkway