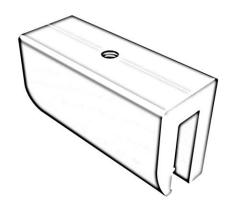

Pinch Fix Bracket, Horison

# Pinch Fix Bracket, Horisontal

AXE\_AL\_BR\_PF\_H

### Innovative

Integration with railed solution. Connection holes on side and top of bracket for connections to standing rib and horisontal rib.