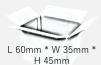

# **Effortless**

Convenient installation with accessible fasteners for saving installation time. No sheet penetration needed.

135g

| Application   | Roof Top – Walkway and Cable trays                                                                                                                                   |
|---------------|----------------------------------------------------------------------------------------------------------------------------------------------------------------------|
| Roof types    | Brownbuilt Craft-Lok Dimondek Consult for other roof manufacturers                                                                                                   |
| Test protocol | Structural analysis to obtain reaction forces for each possible scenario.  Pull tests on clamped bracket  FEM analysis on part under load                            |
| Materials     | Fasteners: Stainless Steel (A2) "Available in Stainless steel (A4)"  Body: Extruded aluminium (6063 T6) Anodised with 15µm layer "Anodising available in 25µm layer" |
| Length        | 80mm for optimal roof contact and maximum strength                                                                                                                   |
| Manufactured  | 100% South African produce and fabricated                                                                                                                            |
| Warranty      | 10 years <sup>1</sup>                                                                                                                                                |