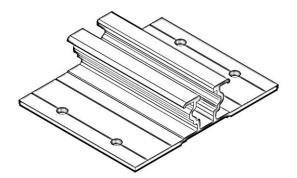

# A STRUCT

DS\_AXE\_AL\_BR\_COR\_H Part data sheet prrugated Bracket, Horisontal

## Corrugated Bracket, Horisontal

AXE\_AL\_BR\_COR\_H

| Du    | rab  | le |
|-------|------|----|
| corro | sive | ma |

Non-corrosive materials for the toughest environmental conditions. Strength and integrity testing done.

### Versatile Attach to wide variety

corrugated roofs. Fixation of cable trays, walkways & safety lines.