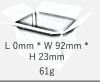

#### Effortless

Convenient installation with accessible fasteners for saving installation time. Dimensions

| Application   | Roof Top – Walkways<br>Roof Top – Cable Tray Mounting                                                                                                                                                    |  |
|---------------|----------------------------------------------------------------------------------------------------------------------------------------------------------------------------------------------------------|--|
| Roof types    | Corrugated<br>Consult for other roof manufacturers                                                                                                                                                       |  |
| Test protocol | Structural analysis to obtain reaction forces for each<br>possible scenario.<br>Pull tests on clamped bracket<br>FEM analysis on part under load                                                         |  |
| Materials     | Fasteners:Stainless Steel (A2)"Available in Stainless steel (A4)"Body:Extruded aluminium (6063 T6)Anodised with 15μm layer"Anodising available in 25μm layer"Weatherproof strips:SVA45 Expanded EVA foam |  |
| Manufactured  | 100% South African produce and fabricated                                                                                                                                                                |  |
| Warranty      | 10 years <sup>1</sup>                                                                                                                                                                                    |  |